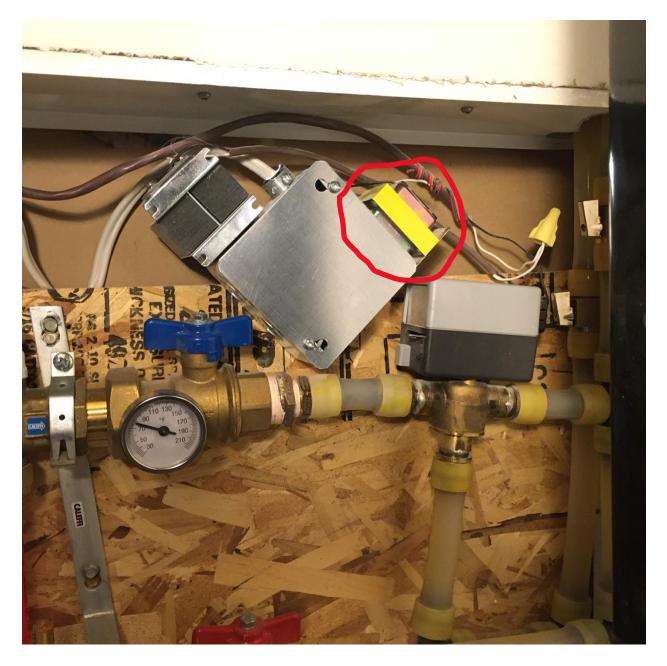

The doorbell transformer is located in the garage behind the cover panel for the in-floor heating controls. Be aware that there are **two** transformers attached to the 120 VAC service box. One transformer is dedicated to the heating control system and puts out 28 VAC (left). This voltage is standard for most industrial control systems. The second smaller transformer on the right is for the door bell and is rated for 18 VAC (ours was 21 VAC). DO NOT MIX UP these two transformers.

The smaller transformer on the right is for the door bell (**Notice the yellow tape**). The one on the left is for the heating control system for your unit.

It is not known if the yellow tape is used consistently throughout the condo, or not. Any feedback on this point would be helpful.